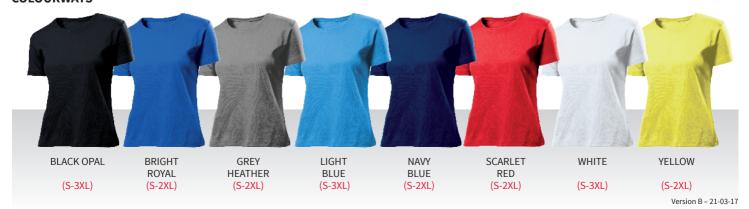

## **COLOURWAYS**

**AU2110** 

• Side seam design for a more contoured look

• Double needle sleeves and hems for durability

**COLOURWAYS:** Black Opal, Bright Royal, Grey Heather, Light Blue, Navy, Scarlet Red,

White, Yellow

**PACKAGING:** Folded into lots of 12